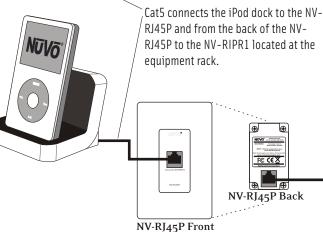

## NV-RIPS Remote iPod Dock System

The NV-RIP1 is designed to allow any iPod to automatically communicate with the new Grand Concerto Audio Distribution System. The included dock can be located in any zone of the house and requires just a single Cat5 connection from the dock to the NV-RJ45P component located in the wall. Additionally, a single Cat5 run from the back of the RJ45P to the back of the NV-RIPR1 iPod receiver component located with the Grand Concerto main amplifier transmits power, audio signal and metadata.